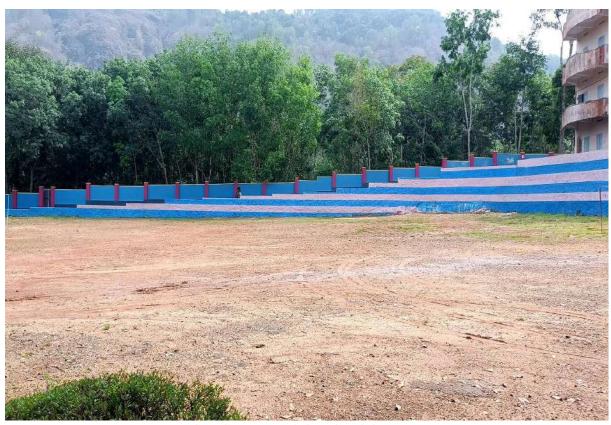

## **SPORTS FACILITIES**

| Sl.No | Name                   |
|-------|------------------------|
| 1     | Cricket Practice Court |
| 2     | Football Court         |
| 3     | Gymnasium              |
| 4     | Yoga Centre            |
| 5     | Playground             |

CRICKET PRACTICE COURT

FOOTBALL COURT

**GYMNASIUM** 

YOGA CENTRE

**PLAYGROUND**